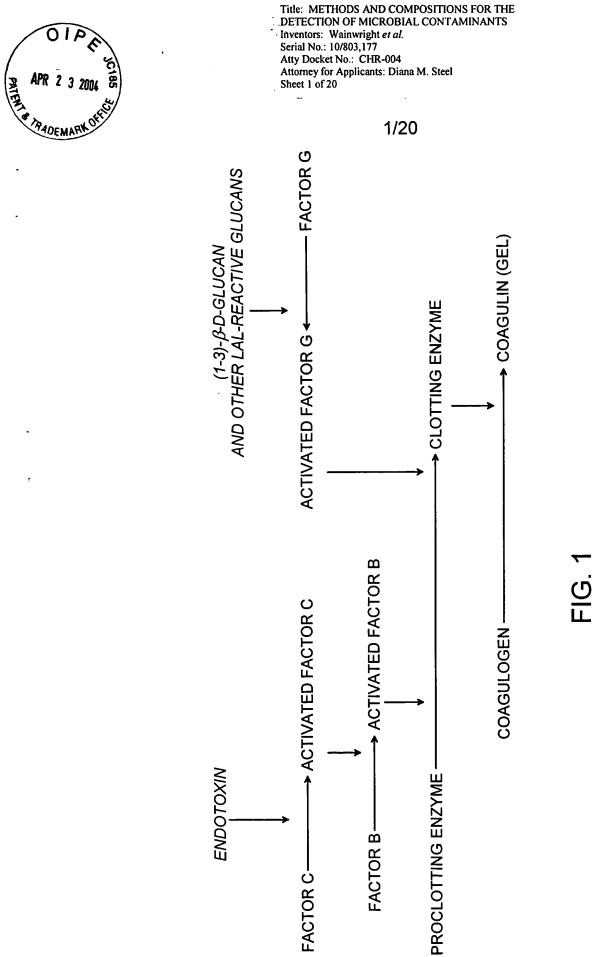

Title: METHODS AND COMPOSITIONS FOR THE DETECTION OF MICROBIAL CONTAMINANTS Inventors: Wainwright *et al.* Serial No.: 10/803,177 Atty Docket No.: CHR-004 Attorney for Applicants: Diana M. Steel Sheet 2 of 20